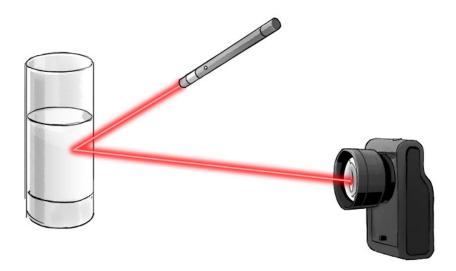

#### **EXPERIMENT - Water**

You can also reflect your laser pointer off of water and extract EVP!