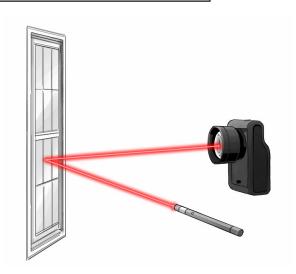

#### **EXPERIMENT - Window**

Extract EVP from a window by pointing your laser at a window.