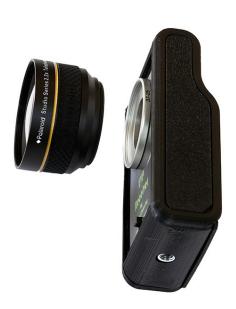

#### Setting up

- 1. The EVP Receiver requires 3 AAA batteries, not included. Make sure to use high quality, brand name lithium batteries.
- 2. Carefully remove the back cover and install batteries in their proper orientation; note the + and of the batteries.
- 3. Carefully attach the lens to the device but turning clockwise. The lens may be removed for ease of storage when you are done.