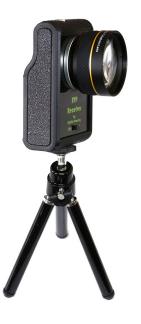

## **Optional- Mount the EVP Receiver**

The EVP Receiver can be mounted to most camera tripods for a steady EVP extraction that simple to aim.