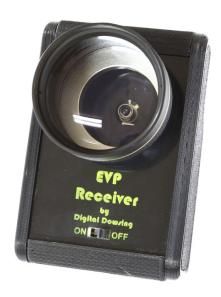

### **EVP Receiver**

# Warning

Always follow all safety recommendations when using your laser. Be careful not to point the beam into anyone's eye.

We are changing the way you think about EVP.

Our EVP Receiver will allow you to extract EVP from reflective surfaces like glass, mirrors, and even water!

To use the EVP Receiver, you'll need a green or red laser pointer.

Aim the laser pointer at a reflective surface and align the receiver with the reflected beam.

The EVP Receiver has a direct audio output and includes an audio cable. The audio output can be used with an external recording device or a amplifier for real time EVP.