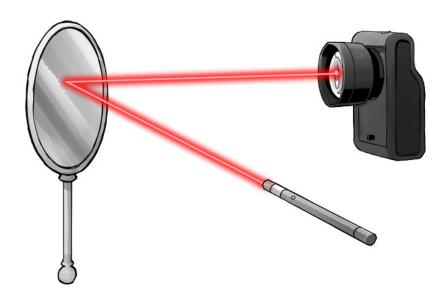

## **EXPERIMENT - Mirror**

Try pointing the laser off of a mirror to extract EVP from hand and wall mirrors!