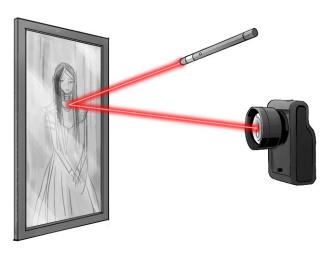

## **EXPERIMENT - Window**

Extract EVP from a picture by pointing your laser at the glass of frame.

Copyright 2006-2014 Digital Dowsing LLC. www.digitaldowsing.com